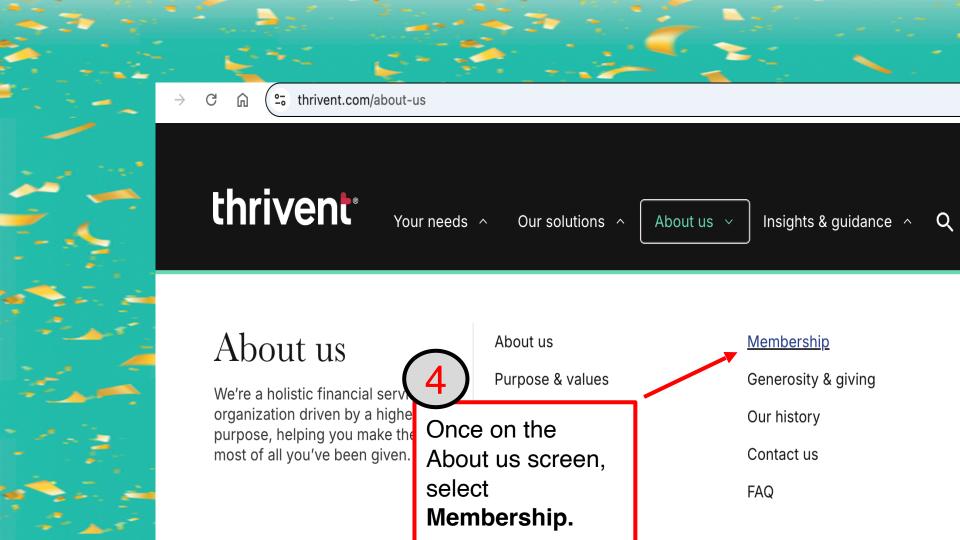

Create a Thrivent account and become eligible for a Thrivent Action Team card of \$250 each year. These cards help St. Mark's support our Fellowship events throughout the year.

To get started