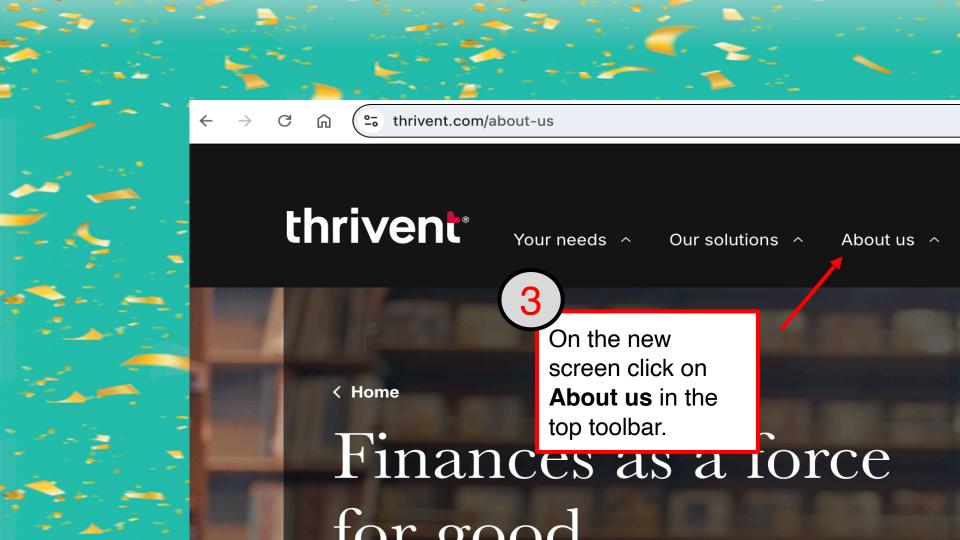

Create a Thrivent account and become eligible for a Thrivent Action Team card of \$250 each year. These cards help St. Mark's support our Fellowship events throughout the year.

To get started