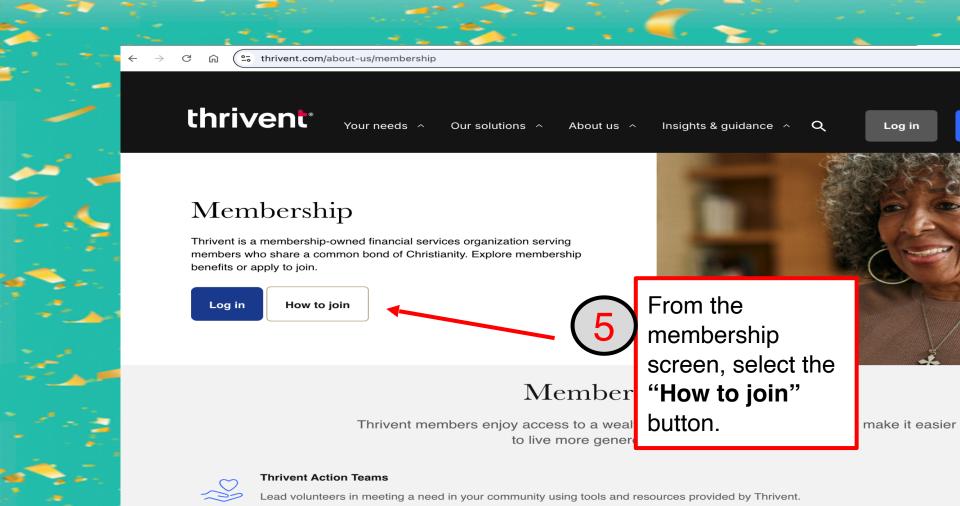

Create a Thrivent account and become eligible for a Thrivent Action Team card of \$250 each year. These cards help St. Mark's support our Fellowship events throughout the year.

To get started

Sign up in less than 5 mins

Enter your email address

SIGN UP >

After clicking the "Sign Up" button, Thrivent will email you a code to enter. You will need to review the terms and conditions.

If you prefer to not invest with any products Thrivent has to offer, you can choose the Associate Membership, which will allow you to submit applications for the Thrivent Action Team cards, one per year. There is an annual fee of \$19.95 for this membership. Your membership can take up to 3 - 5 business days to process.