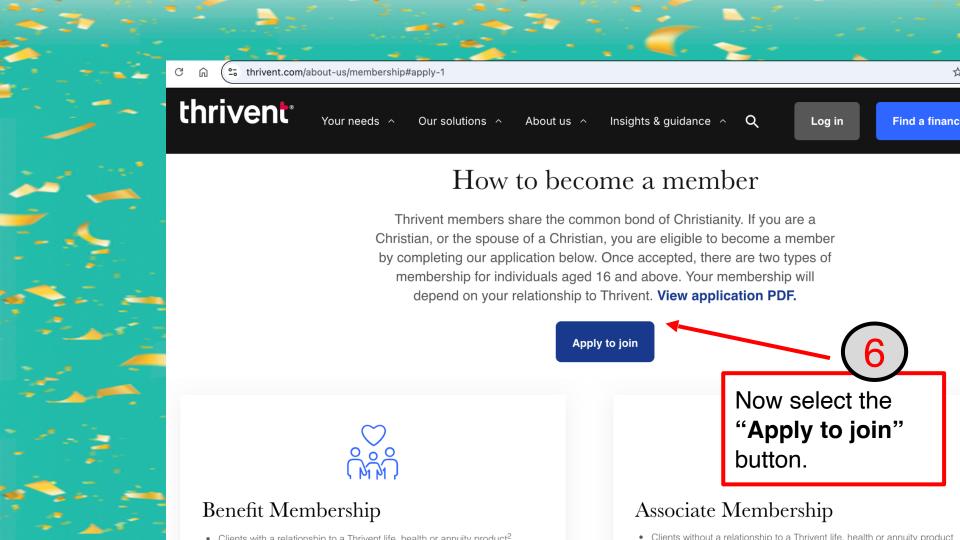

Create a Thrivent account and become eligible for a Thrivent Action Team card of \$250 each year. These cards help St. Mark's support our Fellowship events throughout the year.

To get started