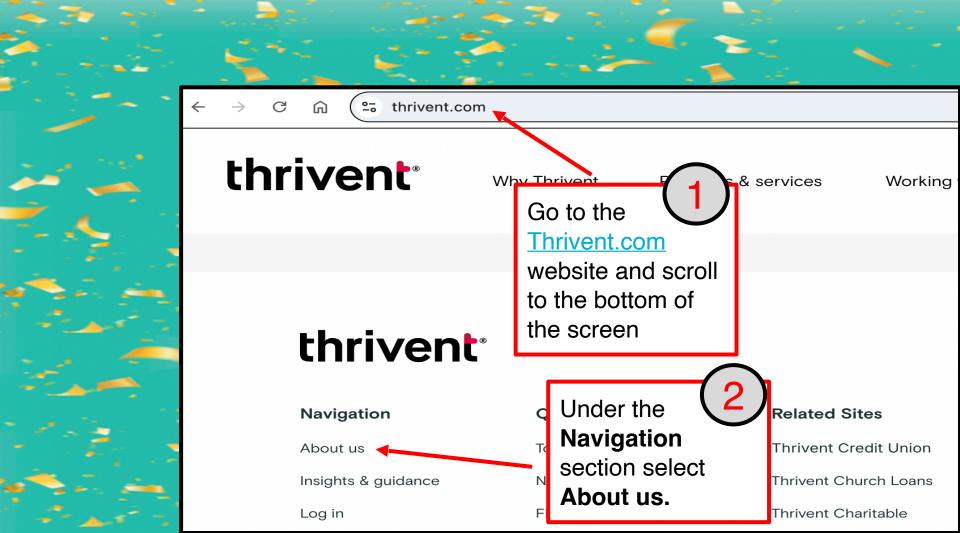

Create a Thrivent account and become eligible for a Thrivent Action Team card of \$250 each year. These cards help St. Mark's support our Fellowship events throughout the year.

To get started